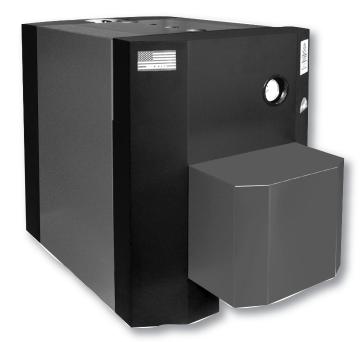

# e•f•m PK Ultra High Efficiency Boiler

**e•f•m** introduces the PK Ultra, a high efficiency boiler, over 90% that is certified as qualified property for the federal tax credit. The Ultra is easy to install, easy to set-up, requires o special tools or instruments and operates just like a conventional boiler. But, the Ultra utilizes an elegantly simple technology to achieve high efficiency at a competitive cost.

#### SIMPLE, YES. EFFICIENT, YES.

The **e**•**f**•**m** Ultra is available only for direct vent or chimneys with a stainless steel liner. The three pass primary heat exchanger uses conventional carbon steel and is isolated from the secondary heat exchanger. The secondary heat exchanger uses an Ultra high heating surface area to wring enough energy from the flue gases to reach efficiencies over 90%. The arrangement of the secondary heat exchanger also allows for easy removal for cleaning. Dual drains route condensate for treatment.