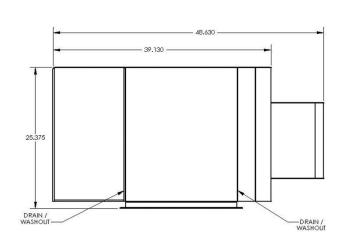

SIGN

STANDARD BURNERS

REVERSABLE SWING

Door



TEN YEAR
SECONDARY
HEAT EXCHANGER
WARRANTY

**OVER 90% AFUE** 

No Combustion Chamber

STANDARD CONTROLS

EASY Access for Cleaning the Primary and Secondary Heat Exchangers.

#### SIMPLE, YES. EFFICIENT, YES.

The **e**•**f**•**m** Ultra is available only for direct vent or chimneys with a stainless steel liner. The three pass primary heat exchanger uses conventional carbon steel and is isolated from the secondary heat exchanger. The secondary heat exchanger uses an Ultra high heating surface area to wring enough energy from the flue gases to reach efficiencies over 90%. The arrangement of the secondary heat exchanger also allows for easy removal for cleaning. Dual drains route condensate for treatment.

### e-f-m PK Ultra: Specifications





#### **Fuel Oil Efficiency**

| Firing Rate | Efficiency AFUE |
|-------------|-----------------|
| 0.90 gph    | 90.2            |
| 1.00 gph    | 89.6            |
| 1.10 gph    | 89.2            |
| 1.25 gph    | 88.9            |

#### **Natural Gas Efficiency**

| Firing Rate    | Efficiency AFUE |
|----------------|-----------------|
| 120,000 btu/hr | 90.1            |
| 140,000 btu/hr | 89.3            |
| 160,000 btu/hr | 88.6            |

#### **EFM Sales Company**

Emmaus, PA 18049 www.efmheating.com