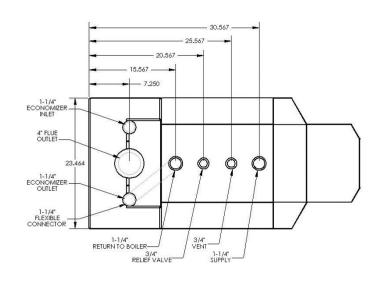

#### SIMPLE, YES. EFFICIENT, YES.

The **e**•**f**•**m** Ultra is available only for direct vent or chimneys with a stainless steel liner. The three pass primary heat exchanger uses conventional carbon steel and is isolated from the secondary heat exchanger. The secondary heat exchanger uses an Ultra high heating surface area to wring enough energy from the flue gases to reach efficiencies over 90%. The arrangement of the secondary heat exchanger also allows for easy removal for cleaning. Dual drains route condensate for treatment.

### e-f-m PK Ultra: Specifications